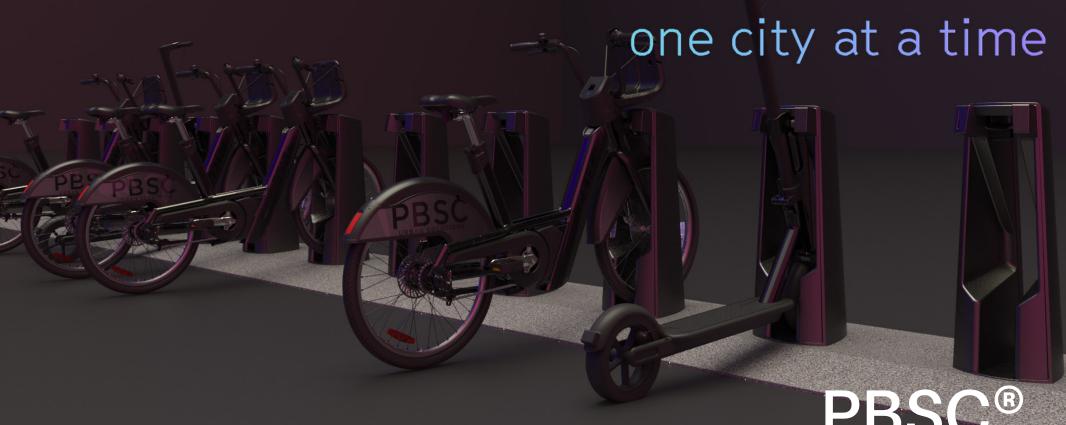

**Urban Solutions** 



# Bikes for all

## Unlock 🗅

As easy as scanning a QR code with the mobile app, tapping your smartphone or transit card at a smart dock or using your credit card at the kiosk.



Choose either a bike or an e-bike. Our smart stations give eco-friendly urbanites the ability to select the ride that best suits their journey.

## Return

start charging.

Dock & lock your bike at any smart station with ease. E-bikes will automatically

### FIT

#### Fun, light, dynamic

The ultimate riding experience for all types of riders.

## BOOST**≠**

#### Electric, robust, safe

The electric pedal-assist technology takes riders further, faster and up hills with ease.

### Multimodal

#### **Efficient, secure, sustainable**

Dock and charge e-bikes & e-scooters in one smart station.



## E-FIT ≠

####