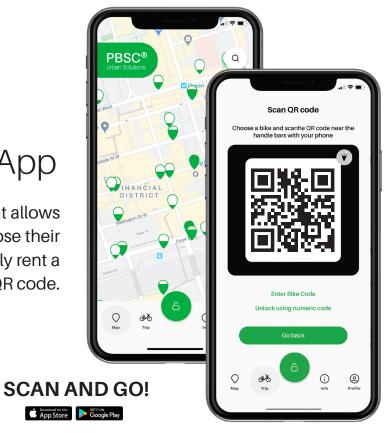

## Comet

An integrated and intuitive solution that helps cities and operators manage their bike-share fleet. Accessible from any device, it provides live information on your system.

A customizable app that allows users to track stations, choose their payment option and quickly rent a bike using a QR code.