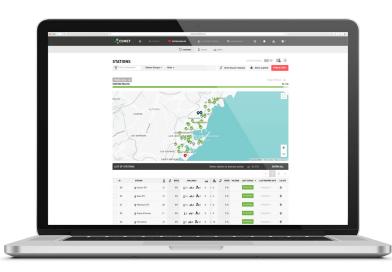

## Connected tools

## Comet

An integrated and intuitive solution that helps cities and operators manage their bike-share fleet. Accessible from any device, it provides live information on your system.

A customizable app that allows users to track stations, choose their payment option and quickly rent a bike using a QR code.