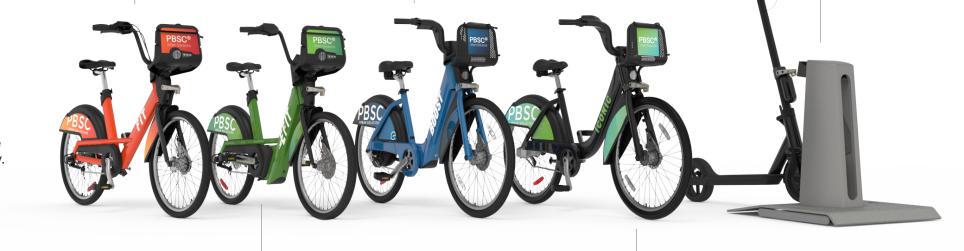

### FIT

#### Fun, light, dynamic

The ultimate riding experience for all types of riders.

## BOOST**≠**

#### Electric, robust, safe

The electric pedal-assist technology takes riders further, faster and up hills with ease.

### Multimodal

#### **Efficient, secure, sustainable**

Dock and charge e-bikes & e-scooters in one smart station.

## E-FIT ≠

#### Agile, innovative, reliable

This advanced e-bike technology gets riders where they're going safely, without breaking a sweat.

### **ICONIC**

#### Original, durable, proven

The bike that launched an entire mobility movement.